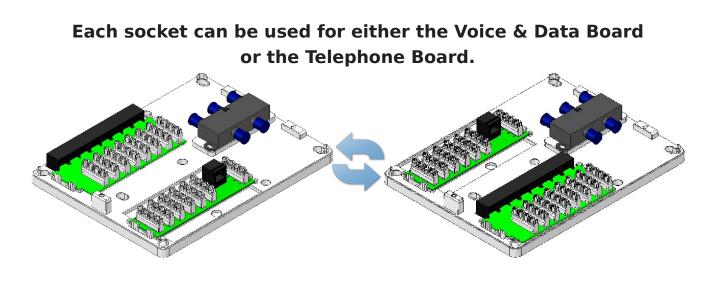

## Annex for Mini Multiple Dwelling Units

- Users can decide the installation direction for each board and each board can be rotated during installation for easier cable entry and routing.
- Protects the cables and keeps them from being bent or damaged.