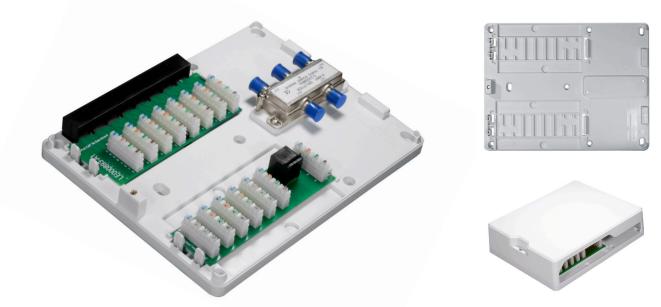

## **STANDARDS**

- -TIA-570 residential wiring standard specifies T568A color code wiring
- -UL 1863 safety listed
- -ANSI/TIA-568.2-D
- -UL 94V-0 flammability standard

| Mechanical Drawing                                                                                                                                                                                                                                                     |                                                                         |                                                                                                                                                       |               |
|------------------------------------------------------------------------------------------------------------------------------------------------------------------------------------------------------------------------------------------------------------------------|-------------------------------------------------------------------------|-------------------------------------------------------------------------------------------------------------------------------------------------------|---------------|
| (IIII09822)<br>7.00" (177.80mm)                                                                                                                                                                                                                                        | COVER                                                                   | 1.47" (37.43mm)                                                                                                                                       |               |
| PORT NO.                                                                                                                                                                                                                                                               | Application                                                             |                                                                                                                                                       | Features      |
| 5110M-6                                                                                                                                                                                                                                                                | 1x6 Bridged<br>Telephone Board<br>For Telephone, Fax,<br>Modem          | -Bridge 4 lines to 6 locations via 110 IDC<br>punchdowns<br>-RJ-31 Security port                                                                      |               |
| 5120M-8                                                                                                                                                                                                                                                                |                                                                         |                                                                                                                                                       |               |
|                                                                                                                                                                                                                                                                        | 1x8 Bridged<br>Telephone Board<br>For Telephone, Fax,<br>Modem          | <ul> <li>-4-Pair 110 IDC punchdowns</li> <li>-Bridge 4 telephone lines to 8 locations</li> <li>-Per line connects to 8 separate telephones</li> </ul> |               |
| 5210M-8                                                                                                                                                                                                                                                                |                                                                         |                                                                                                                                                       |               |
|                                                                                                                                                                                                                                                                        | CAT 5e Voice &<br>Data Board<br>For Data, Tele-<br>phone,<br>Fax, Modem | <ul> <li>-8 locations for phone or data connections</li> <li>-4-Pair 110 IDC punchdowns</li> <li>-8 Ports for CAT 5e performance</li> </ul>           |               |
| 5220M-8M                                                                                                                                                                                                                                                               |                                                                         |                                                                                                                                                       |               |
| - Associations)<br>- Associations) | CAT 6 Voice &<br>Data Board<br>For Data, Tele-<br>phone,<br>Fax, Modem  | <ul> <li>-8 locations for phone or data connections</li> <li>-4-Pair 110 IDC punchdowns</li> <li>-8 Ports for CAT 6 performance</li> </ul>            |               |
| Mini MDU Reference Guide                                                                                                                                                                                                                                               |                                                                         |                                                                                                                                                       |               |
| PART NO.                                                                                                                                                                                                                                                               | Voice Ports                                                             | Data Ports                                                                                                                                            | Video Ports   |
| 5914-A-019                                                                                                                                                                                                                                                             | 6-Port                                                                  | CAT 5e, 8-Port                                                                                                                                        | 2 GHz, 4-Port |
| 5914-B-019                                                                                                                                                                                                                                                             | 6-Port                                                                  | CAT 6, 8-Port                                                                                                                                         | 2 GHz, 4-Port |
| 5914-C-019                                                                                                                                                                                                                                                             | 8-Port                                                                  | CAT 5e, 8-Port                                                                                                                                        | 2 GHz, 4-Port |
| 5914-D-019                                                                                                                                                                                                                                                             | 8-Port                                                                  | CAT 6, 8-Port                                                                                                                                         | 2 GHz, 4-Port |